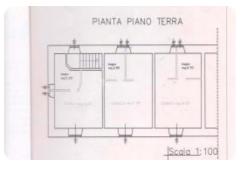

## Palazzo / Stabile - cod.1616 - Periferia Negotiation in agency

In a suggestive corner of the Island of Elba, we offer an interesting real estate complex used as an accommodation facility, characterized not only by a panoramic sea view, by the brightness of the interiors, by the mix of ancient architectural elements and technological devices, by a well-kept terraced garden of over 1,000 sq m. the property is internally divided into six studio apartments on two floors for a total of approx. 150 with hotel destination. The furniture is included in the sale. Well maintained and very attractive property due to its unique seafront location.

## characteristics

| Code            | 1616              |
|-----------------|-------------------|
| Typology        | Palazzo / Stabile |
| Surface (sqm)   | 150               |
| N. bedrooms     | 6                 |
| N. bathrooms    | 6                 |
| Distance sea    | mt                |
| Energetic class | 175 KWh/Mqa - G   |
|                 |                   |